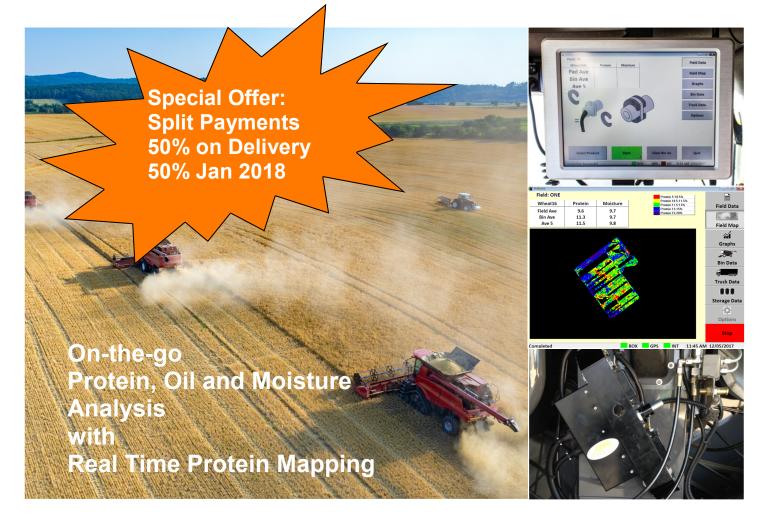

## Make Every Header Box Load Count:

Typically farmers who have installed a CropScan 3000H realise a payback within the first harvest. This years' grain harvest could see a big difference in the price between ASW to APW or H2 grades. The CropScan 3000H allows farmers to blend grain in the paddock and make decisions on every header box of grain in order to get the best price for their grain.

Order the CropScan 3000H On Combine Analyser by October 20th, 2017 and we will split the payments.

Pay 50% on delivery... and 50% by Jan 12th, 2018.

Call or email us today: 02 97771 5444 or sales@nextinstruments.net

**The Next Generation of NIR Analysers**